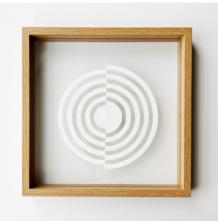

Name: Window

Name: Wiggle

Name: Quarters

Name: Cell

Title: Paper Cutout Series

**Year:** 2023

- **Size:** 10.5 x 10.5 inches
- Media: Paper cutout, framed (glass to glass)

Name: Inti