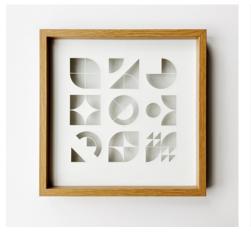

Name: Shapes

Name: Circumference

Name: Curves

Name: Squares

Title: Paper Cutout Series

**Year:** 2023

**Size:** 10.5 x 10.5 inches

Media: Paper cutout, framed (glass to glass)