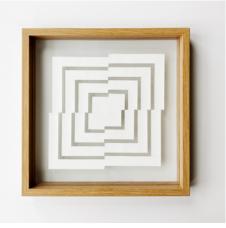

Name:Shade

Name: Waxing Gibbous

Name: Wiggle 2

Title: Paper Cutout Series

**Year:** 2023

- **Size:** 10.5 x 10.5 inches
- Media: Paper cutout, framed (glass to glass)

Name: Sticks

Name: Cube