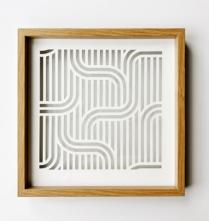

Name: Helix

Name: Mesh

Title: Paper Cutout Series

**Year:** 2023

**Size:** 10.5 x 10.5 inches

Media: Paper cutout, framed (glass to glass)